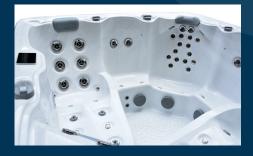

# HYDRO PLATINUM

5 Seater Spa

2 x 3hp Massage Pump 1 x Filtration Pump Heated Air Blower

44 x Water Jets 18 x Air Jets 1 x Sole Therapy Jet

100sqft Filtration Ozone with Mixing Chamber

Gecko Colour Touch Screen 3KW Stainless Steel

7 Layer Insulation Waterlevel LED's Stainless Steel Jet Trims Luxury Lockable Hardcover Solid ABS Base Backlit Controls Cabinet Lighting Heatpump Connections 3 x Roman Waterfalls 32 Amp