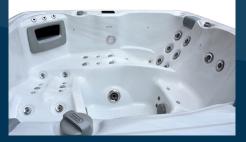

# **BYRON BAY SERIES**

The Byron Bay is a mid-sized dual recliner spa offering serious hydrotherapy. Combine with neck and shoulder massage and extra depth in some seats for taller people. Hydro Platinum pictured.

#### HYDRO

5 Seater Spa

# PUMPS

2 x 3hp Massage Pump 1 x Filtration Pump

## JETS

44 x Water Jets 1 x Sole Therapy Jet

### **FILTRATION & SANITISATION**

100sqft Filtration Ozone

# CONTROLS

Gecko Touch Pad 3KW Stainless Steel

# **FEATURES**

5 Layer Insulation Waterlevel LED's Stainless Steel Jet Trims Luxury Lockable Hardcover Solid ABS Base 32 Amp