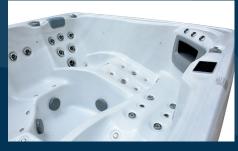

# HYDRO PLATINUM

5 Seater Spa

2 x 3hp Massage Pump 1 x Filtration Pump Heated Air Blower

44 x Water Jets 18 x Air Jets 1 x Sole Therapy Jet

100sqft Filtration Ozone with Mixing Chamber

Gecko Colour Touch Screen 3KW Stainless Steel

7 Layer Insulation Waterlevel LED's Stainless Steel Jet Trims Luxury Lockable Hardcover Solid ABS Base Backlit Controls Cabinet Lighting Heatpump Connections 3 x Roman Waterfalls 32 Amp