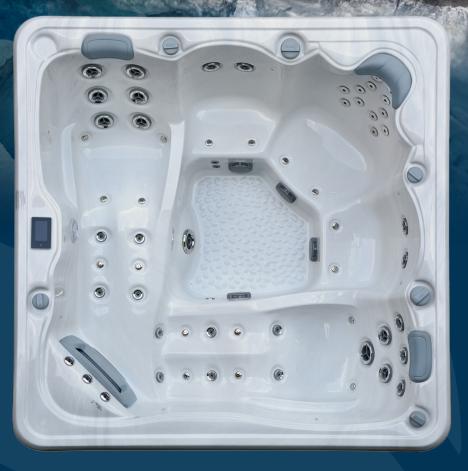

# **BYRON BAY SERIES**

The Byron Bay is a mid-sized dual recliner spa offering serious hydrotherapy. Combine with neck and shoulder massage and extra depth in some seats for taller people. Hydro Platinum pictured.

#### HYDRO

5 Seater Spa

# PUMPS

2 x 3hp Massage Pump 1 x Filtration Pump

## JETS

44 x Water Jets 1 x Sole Therapy Jet

### **FILTRATION & SANITISATION**

100sqft Filtration Ozone

# CONTROLS

Gecko Touch Pad 3KW Stainless Steel

# **FEATURES**

5 Layer Insulation Waterlevel LED's Stainless Steel Jet Trims Luxury Lockable Hardcover Solid ABS Base 32 Amp