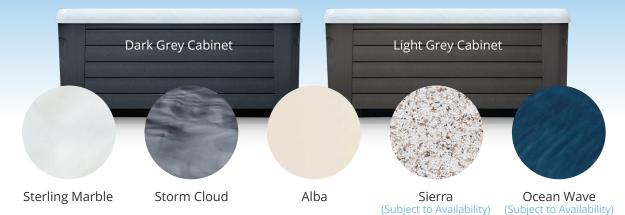

# ACRYLIC AND CABINET COLOURS

In addition to our acrylic's excellent gloss and colour retention, surfaces are naturally impervious to microorganisms. Oasis Spas are shielded against microbes, easy to clean and durable.